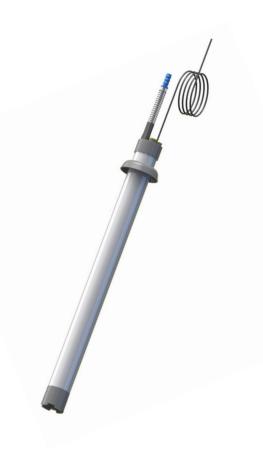

## DESCRIPTION

THOR pick-up lances are especially designed to suction chemical products in a precise and reliable way.

## GENERAL FEATUERS

Available with or without level sensor to work along with ALV8 alarm system.

From 1 to 4 outlets to connect one canister to several pumps.

Standard lance lengths: 45 cm, 60 cm, 90 cm and 120 cm (others upon request).

Protection system to avoid the twisting of the suction tubes.

Numbered ring to identify the corresponding chemical product.

Chemically resistant materials.

## TECHNICAL FEATURES

Dimensions:

Outer diameter: 43mm.

Length: depending on customer needs.

Body in polypropylene.

Weight: between 0.3 kg and 0.5 kg depending on the lance length.